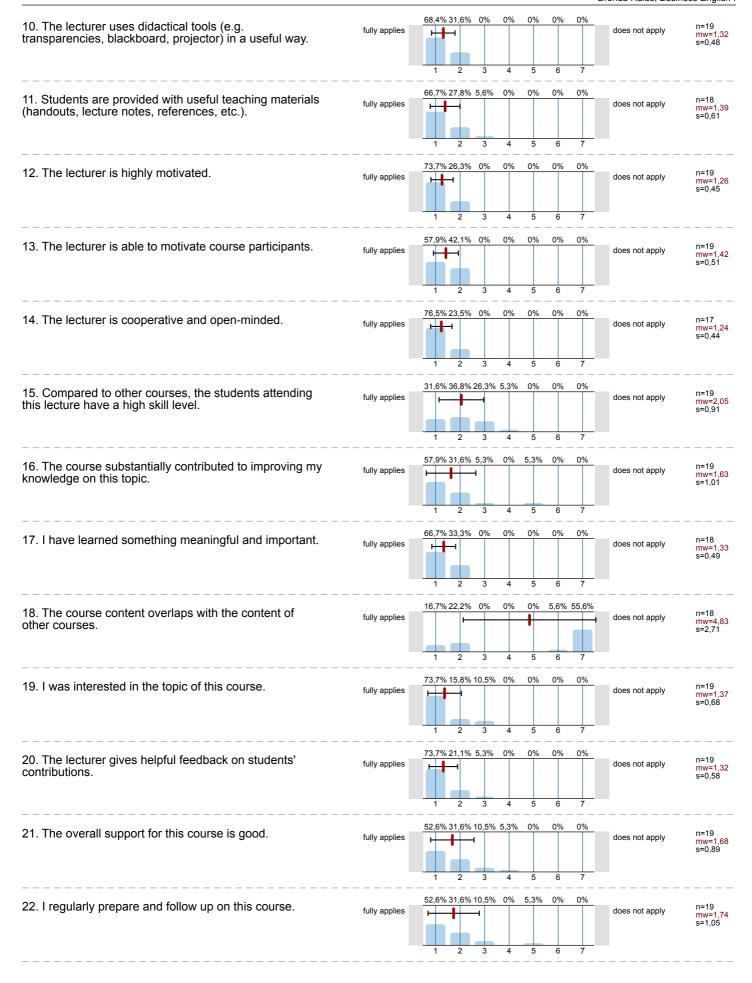

mw=1,69md=2,00 s=0,60

- 26. I benefit from other students' presentations.
- 27. The lecturer encourages students to ask questions and to actively participate.
- 28. The lecturer does a good job in moderating discussions (encouraging contributions, commenting on contributions, timing, etc.).
- 29. The course enhanced my interest in studying.
- 30. The course encouraged me to further delve into the subject.
- 31. The course suffered from noise, students' conservations, etc.
- 32. Conditions in the lecture room (e.g. room size, equipment) were appropriate.