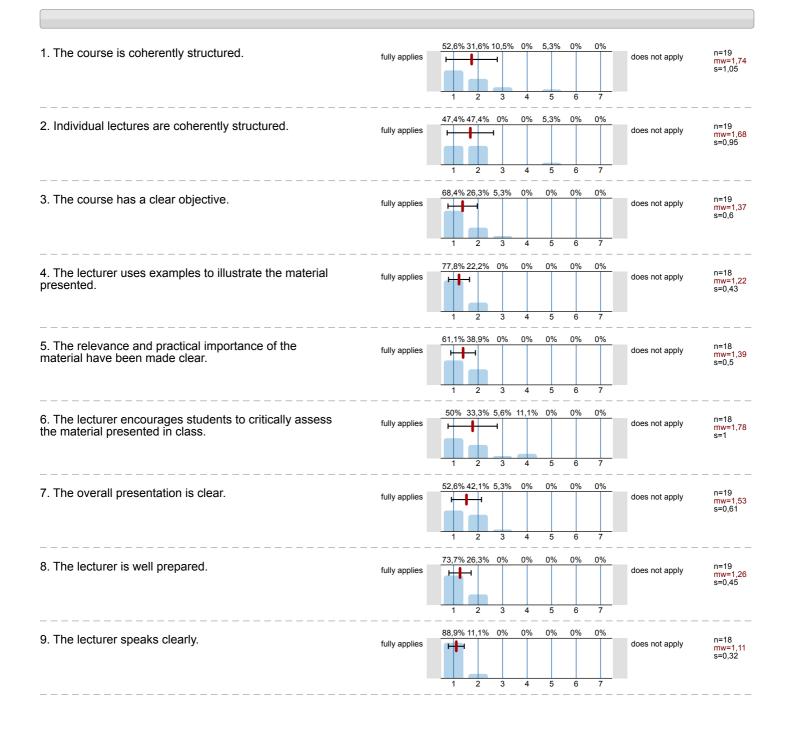

## **Brenda Hales**

Business English I (WiWi\_LS Velthuis\_WS1314\_15) Erfasste Fragebögen/number of questionnaires analyzed = 19



## Auswertungsteil der geschlossenen Fragen

## Legende Relative Häufigkeiten der Antworten Std -Abw Mittelwert 0% 50% 0% 25% 0% Fragetext n=Anzahl mw=Mittelwert s=Std.-Abw. E.=Enthaltung Linker Pol Rechter Pol \_5 6 Skala Histogramm









| 44. I am studying in the                                              |       |       |
|-----------------------------------------------------------------------|-------|-------|
| 1.                                                                    | 63.2% | n=19  |
| 2.                                                                    | 10.5% |       |
| 3.                                                                    | 5.3%  |       |
| 6.                                                                    | 10.5% |       |
| 7.                                                                    | 5.3%  |       |
| 9.                                                                    | 5.3%  |       |
|