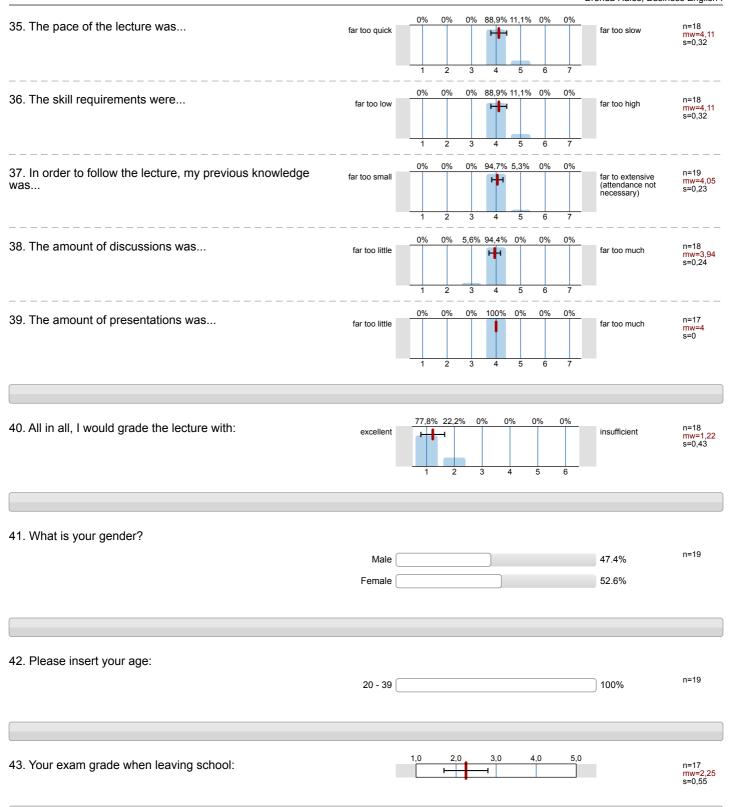

## **Brenda Hales**

Business English I (WiWi\_LS Velthuis\_WS1314\_15) Erfasste Fragebögen/number of questionnaires analyzed = 19



## Auswertungsteil der geschlossenen Fragen

## Legende Relative Häufigkeiten der Antworten Std -Abw Mittelwert 0% 50% 0% 25% 0% Fragetext n=Anzahl mw=Mittelwert s=Std.-Abw. E.=Enthaltung Linker Pol Rechter Pol \_5 6 Skala Histogramm









| 44. I am studying in the                                              |       |       |
|-----------------------------------------------------------------------|-------|-------|
| 1.                                                                    | 63.2% | n=19  |
| 2.                                                                    | 10.5% |       |
| 3.                                                                    | 5.3%  |       |
| 6.                                                                    | 10.5% |       |
| 7.                                                                    | 5.3%  |       |
| 9.                                                                    | 5.3%  |       |
|                                                                       |