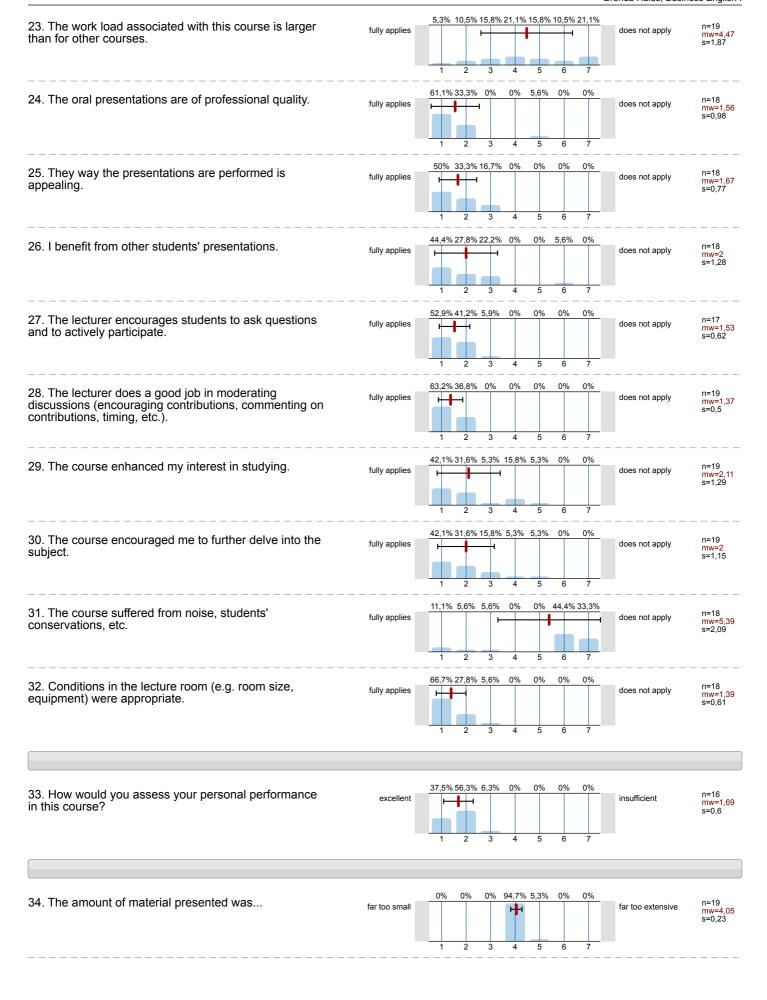

## **Brenda Hales**

Business English I (WiWi\_LS Velthuis\_WS1314\_15) Erfasste Fragebögen/number of questionnaires analyzed = 19



## Auswertungsteil der geschlossenen Fragen

## Legende Relative Häufigkeiten der Antworten Std -Abw Mittelwert 0% 50% 0% 25% 0% Fragetext n=Anzahl mw=Mittelwert s=Std.-Abw. E.=Enthaltung Linker Pol Rechter Pol \_5 6 Skala Histogramm









| 44. I am studying in the                                              |       |       |
|-----------------------------------------------------------------------|-------|-------|
| 1.                                                                    | 63.2% | n=19  |
| 2.                                                                    | 10.5% |       |
| 3.                                                                    | 5.3%  |       |
| 6.                                                                    | 10.5% |       |
| 7.                                                                    | 5.3%  |       |
| 9.                                                                    | 5.3%  |       |
|                                                                       |