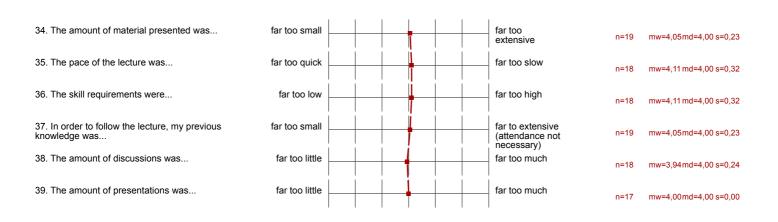

mw=1,69md=2,00 s=0,60

- 26. I benefit from other students' presentations.
- 27. The lecturer encourages students to ask questions and to actively participate.
- 28. The lecturer does a good job in moderating discussions (encouraging contributions, commenting on contributions, timing, etc.).
- 29. The course enhanced my interest in studying.
- 30. The course encouraged me to further delve into the subject.
- 31. The course suffered from noise, students' conservations, etc.
- 32. Conditions in the lecture room (e.g. room size, equipment) were appropriate.