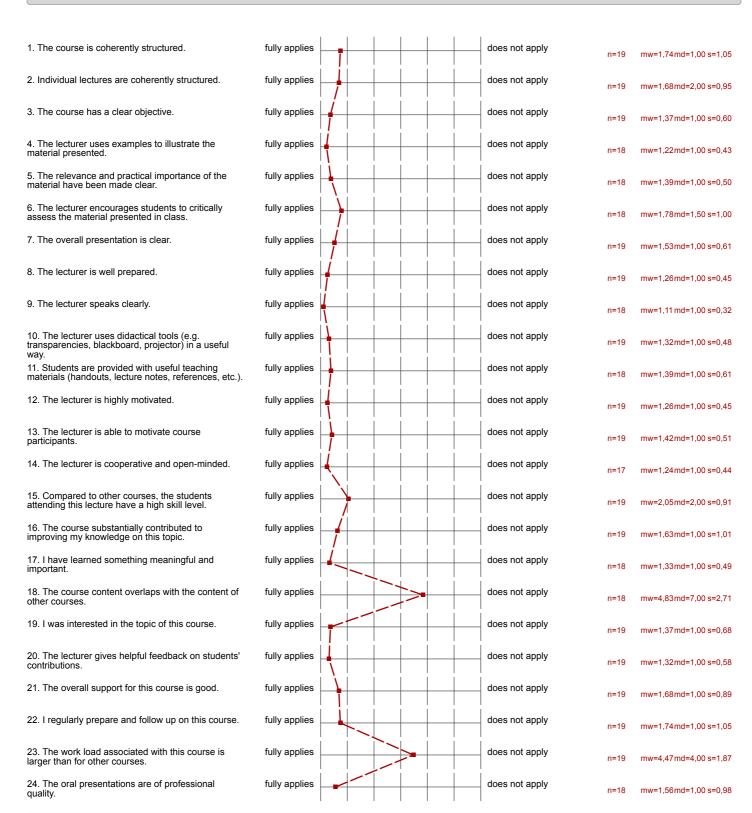

## Legende Relative Häufigkeiten der Antworten Std -Abw Mittelwert 0% 50% 0% 25% 0% Fragetext n=Anzahl mw=Mittelwert s=Std.-Abw. E.=Enthaltung Linker Pol Rechter Pol \_5 6 Skala Histogramm

| 44. I am studying in the                                              |       |       |
|-----------------------------------------------------------------------|-------|-------|
| 1.                                                                    | 63.2% | n=19  |
| 2.                                                                    | 10.5% |       |
| 3.                                                                    | 5.3%  |       |
| 6.                                                                    | 10.5% |       |
| 7.                                                                    | 5.3%  |       |
| 9.                                                                    | 5.3%  |       |
|                                                                       |       |       |
|                                                                       |       |       |
|                                                                       |       |       |
| 45. Which program are you enrolled in?                                |       | 40    |
| B.Sc. Wirtschaftswissenschaften                                       | 0%    | n=19  |
| B.Sc. Wirtschaftspädagogik                                            | 0%    |       |
| M.Sc. Management                                                      | 94.7% |       |
| M.Sc. International Economics and Public Policy                       | 0%    |       |
| M.Sc. Wirtschaftspädagogik                                            | 0%    |       |
| LL.M. Medienrecht                                                     | 0%    |       |
| MBA Business Administration                                           | 0%    |       |
| Staatsexamen                                                          | 0%    |       |
| Rechtswissenschaft/Jura                                               | 0%    |       |
| Diplom                                                                | 0%    |       |
| Magister                                                              | 0%    |       |
| different program, not listed here                                    | 0%    |       |
|                                                                       |       |       |
|                                                                       |       |       |
|                                                                       |       |       |
| 46. The reason for attending this course: (Multiple answers possible) |       |       |
| compulsory lecture                                                    | 52.6% | n=19  |
| lecturer                                                              | 5.3%  |       |
| timing                                                                | 21.1% |       |
| interest, topic                                                       | 68.4% |       |
|                                                                       |       |       |
|                                                                       |       |       |
|                                                                       |       |       |
| 47. How often did you miss lectures?:                                 |       | n=19  |
| never                                                                 | 94.7% | 11-19 |
| once or twice                                                         | 5.3%  |       |
| 3-4 times                                                             | 0%    |       |
| 5-6 times                                                             | 0%    |       |
| more than 6 times                                                     | 0%    |       |
|                                                                       |       |       |
|                                                                       |       |       |