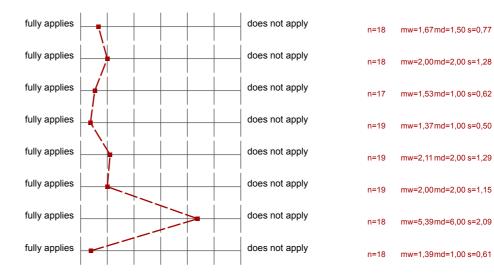

mw=1,69md=2,00 s=0,60

- 26. I benefit from other students' presentations.
- 27. The lecturer encourages students to ask questions and to actively participate.
- 28. The lecturer does a good job in moderating discussions (encouraging contributions, commenting on contributions, timing, etc.).
- 29. The course enhanced my interest in studying.
- 30. The course encouraged me to further delve into the subject.
- 31. The course suffered from noise, students' conservations, etc.
- 32. Conditions in the lecture room (e.g. room size, equipment) were appropriate.